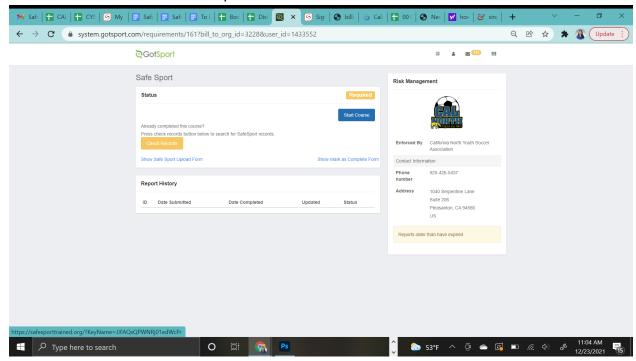

## Click on "more info" next to Safesport

Next Click "Start Course" to take you to the Safesport Site to complete training.