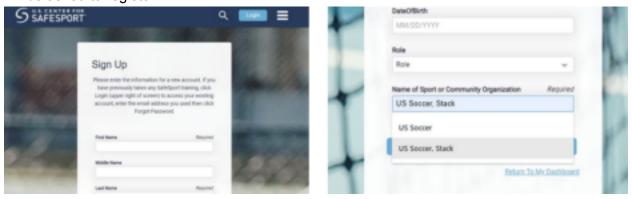

Under Certifications Is where you will upload your certificate.

Existing SafeSport users will do a password reset on the new LMS platform and new users will be asked to register.

You will need to take the following course, Safesport Trained: "U.S. Soccer Federation."