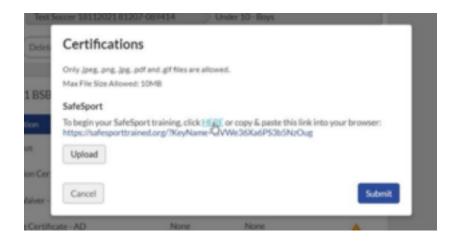

## **FOR AFFINITY:**

Users should access SafeSport training by using the following URL: <a href="http://safesporttrained.org/?KevName=tsVWe36Xa6PS3b5NzOug">http://safesporttrained.org/?KevName=tsVWe36Xa6PS3b5NzOug</a>.

Under Certifications Is where you will upload your certificate.

Existing SafeSport users will do a password reset on the new LMS platform and new users will be asked to register.

You will need to take the following course, Safesport Trained: "U.S. Soccer Federation."