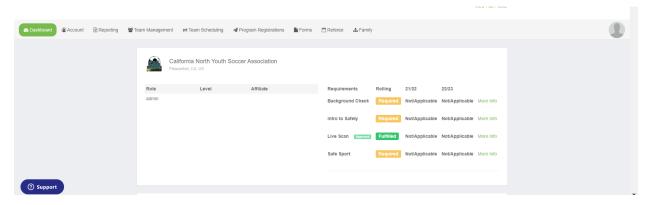

## **FOR GOTSPORT:**

## Click on "more info" next to Safesport

Next Click "Start Course" to take you to the Safesport Site to complete training.